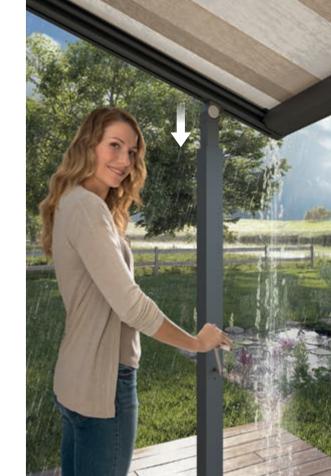

Plaza Viva Enjoy the outdoors, in almost any weather 

New: telescopic post for rain drainage

A minimum awning pitch is required to ensure that rainwater drains off reliably However, it is not always possible to produce this during installation. The optional telescopic post helps here. You can lower it **using a gear handle** to achieve the required pitch in the rain.

## **Clever rain protection** no need to leave your favourite spot

With Plaza Viva you remain dry as the rain water reliably drains off. Our recipe for success: the adjustable telescopic post and the water-repellent awning fabric (more about our fabrics on page 10). You can remain seated in your favourite chair or enjoy a family meal totally relaxed and enjoying being outdoors in the rain.

When lowering the top part of the post using the gear handle, the load on the construction is reduced and it remains inherently stable. This is possible thanks to the wall bracket with floating bearing and compensation joint on the upper part of **the post.** Both guarantee that the pitch of the entire awning is ideally adjusted.