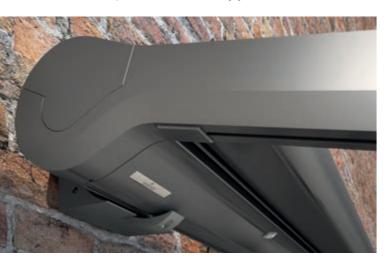

### Well protected

The all-round enclosed and robust **awning cassette** keeps the fabric and other component parts well protected from the elements. You can enjoy superb weather protection for many years.

### Wonderful in design and aesthetics

Plaza Viva is designed so that almost no fixings are visible. As a result, the **awning design** looks slimline, modern and elegant. Turn your outdoor space into a hidden gem with Plaza Viva!