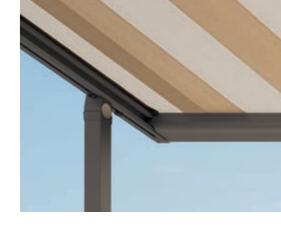

When lowering the top part of the post using the gear handle, the load on the construction is reduced and it remains inherently stable. This is possible thanks to the wall bracket with floating bearing and compensation joint on the upper part of **the post.** Both guarantee that the pitch of the entire awning is ideally adjusted.

Figure 1: The wall bracket with floating bearing reduces the load on the whole construction when the telescopic post lowers the awning.

**Figure 2:** Thanks to the compensation joint on the post the awning construction can adjust flexibly to the new pitch.