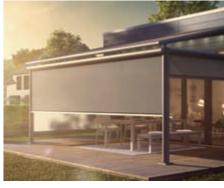

### Plaza Viva with VertiTex II even more protection in one system

The universal VertiTex II vertical awning extends the Plaza Viva with reliable sun, privacy, wind and glare protection – and in fact all round. Because the vertical awning can be mounted all around or on individual sides. Clever rail or zip technology ensures reliable lateral guidance. The vertical awning excels with an elegant, compact design that goes perfectly with the Plaza Viva. The cassette is available in round or square form. VertiTex II is also available with the fabrics from the screens by weinor® collection that let light and air through.