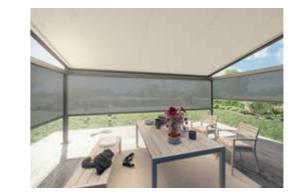

### Plaza Viva with VertiTex II even more protection in one system

The universal VertiTex II vertical awning extends the Plaza Viva with reliable sun, privacy, wind and glare protection – and in fact all round. Because the vertical awning can be mounted all around or on individual sides. Clever rail or zip technology ensures reliable lateral guidance. The vertical awning excels with an elegant, compact design that goes perfectly with the Plaza Viva. The cassette is available in round or square form. VertiTex II is also available with the fabrics from the screens by weinor® collection that let light and air through.

### **Convenient control**

Like Plaza Viva, VertiTex II can also be operated using wireless technology with weinor BiConnect or io-homecontrol® from Somfy.

Patio roofs