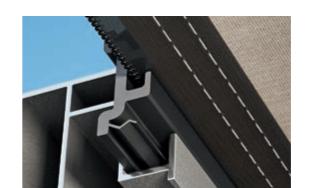

## **Clever rain protection** no need to leave your favourite spot

With Plaza Viva you remain dry as the rain water reliably drains off. Our recipe for success: the adjustable telescopic post and the water-repellent awning fabric (more about our fabrics on page 10). You can remain seated in your favourite chair or enjoy a family meal totally relaxed and enjoying being outdoors in the rain.

When lowering the top part of the post using the gear handle, the load on the construction is reduced and it remains inherently stable. This is possible thanks to the wall bracket with floating bearing and compensation joint on the upper part of **the post.** Both guarantee that the pitch of the entire awning is ideally adjusted.