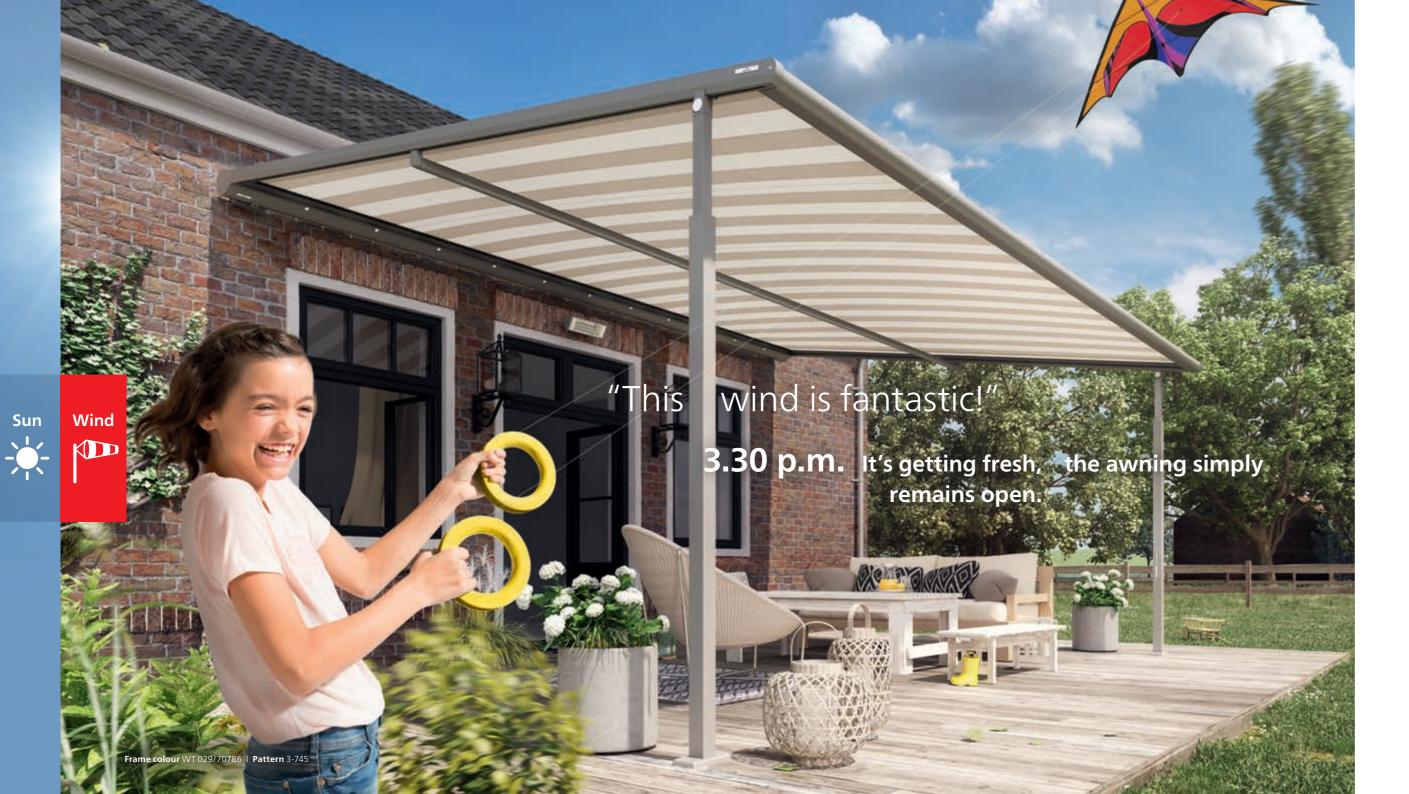

## **Extremely stable** even in windy weather

Yes, a little summer breeze is lovely. Especially if the awning remains stable despite strong gusts. Just like Plaza Viva. Thanks to the two front posts it is **extremely wind-resistant.** The stable structure guarantees that the pergola awning can remain extended up to wind force 6 (Beaufort) and then also offers reliable sun protection too. Even with facades with not many load bearing substrates, like old buildings for example, the posts withstand strong wind loads consistently.