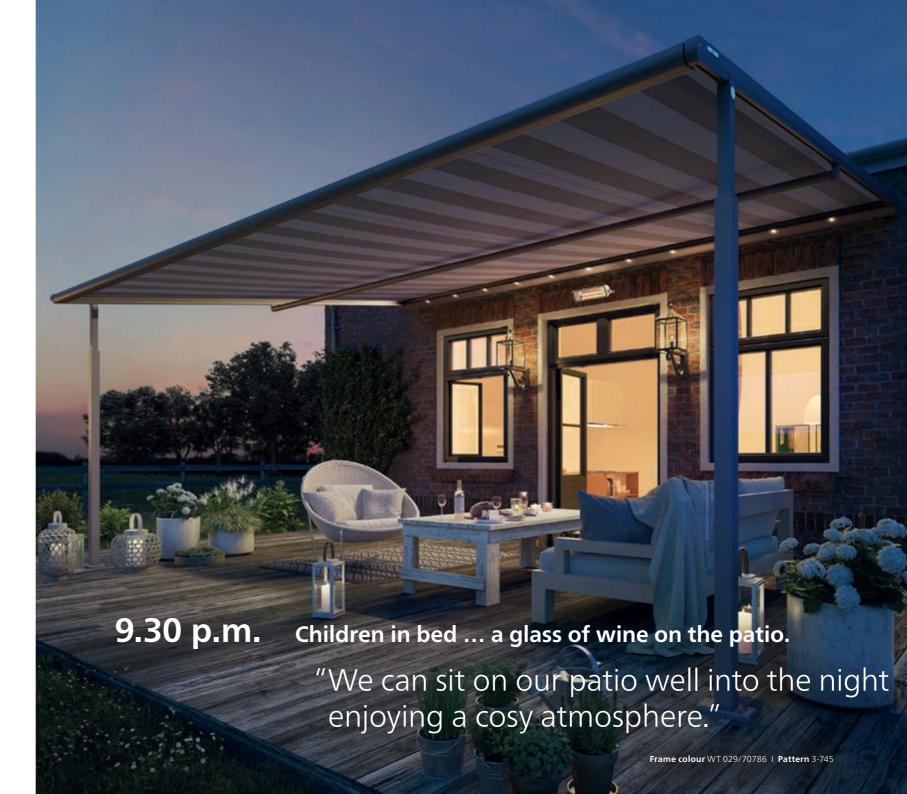

# Beautiful sun shading even for larger spaces

You should enjoy your great summer's day on the patio without any worries. Plaza Viva provides the necessary shade so you can do just that. And in fact over **up to 30 m²**, for the whole family including friends. But Plaza Viva isn't just practical. It adapts to any house facade with its **modern**, **slimline design**. And the **huge selection of attractive awning fabrics** gives you the option of designing your outdoor space to your own personal taste.

Would you like to enjoy the open air? Then simply open your Plaza Viva to exactly the position you desire at the press of a button.

Plaza Viva Enjoy the outdoors, in almost any weather

Our tip: With the Plaza Viva **OptiStretch** version, the fabric is always held captive and the edges of the cover are prevented from bellowing in winds.

## **Clever rain protection** no need to leave your favourite spot

With Plaza Viva you remain dry as the rain water reliably drains off. Our recipe for success: the adjustable telescopic post and the water-repellent awning fabric (more about our fabrics on page 10). You can remain seated in your favourite chair or enjoy a family meal totally relaxed and enjoying being outdoors in the rain.

## Light and warmth – for ultimate comfort thanks to LEDs and a heating system

Your options for great comfort: enjoy evenings on the patio under warm white **LED spotlights** that can be dimmed infinitely.