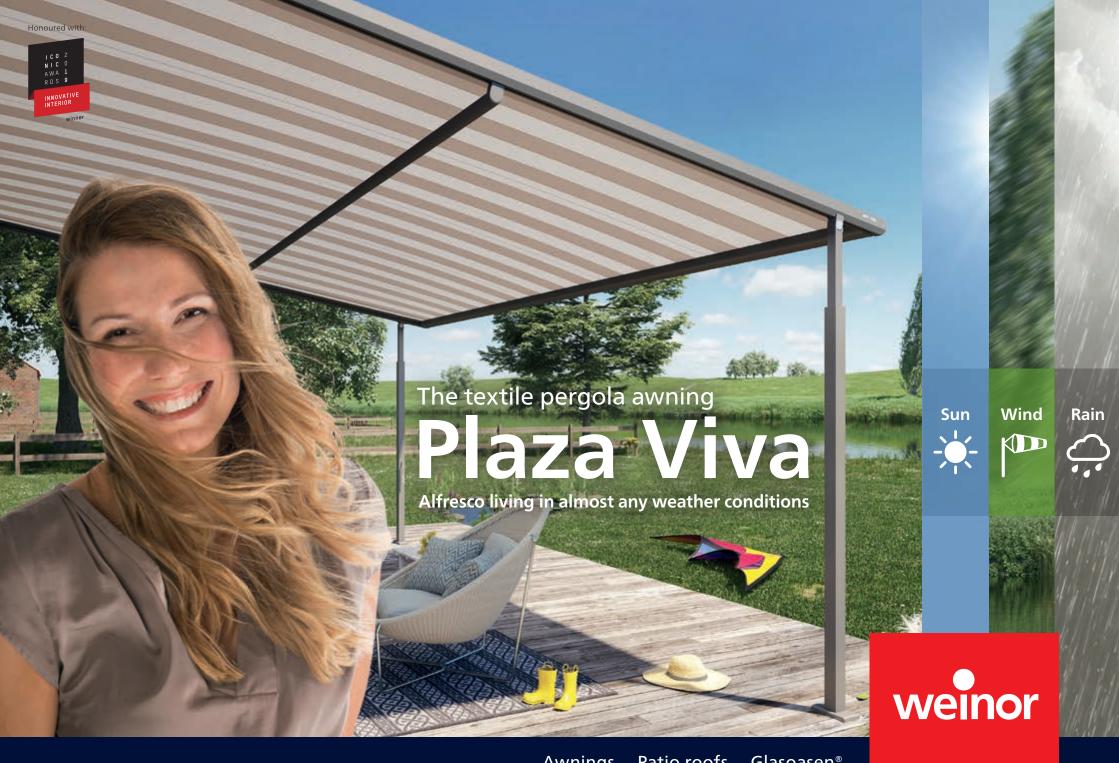

Plaza Viva Enjoy the outdoors, in almost any weather 20°C - ₩F1-2

# Beautiful sun shading even for larger spaces

You should enjoy your great summer's day on the patio without any worries. Plaza Viva provides the necessary shade so you can do just that. And in fact over **up to 30 m²**, for the whole family including friends. But Plaza Viva isn't just practical. It adapts to any house facade with its **modern**, **slimline design**. And the **huge selection of attractive awning fabrics** gives you the option of designing your outdoor space to your own personal taste.