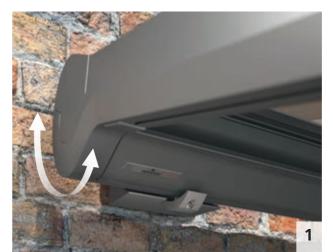

When lowering the top part of the post using the gear handle, the load on the construction is reduced and it remains inherently stable. This is possible thanks to the wall bracket with floating bearing and compensation joint on the upper part of **the post.** Both guarantee that the pitch of the entire awning is ideally adjusted.

Figure 1: The wall bracket with floating bearing reduces the load on the whole construction when the telescopic post lowers the awning.

**Figure 2:** Thanks to the compensation joint on the post the awning construction can adjust flexibly to the new pitch.