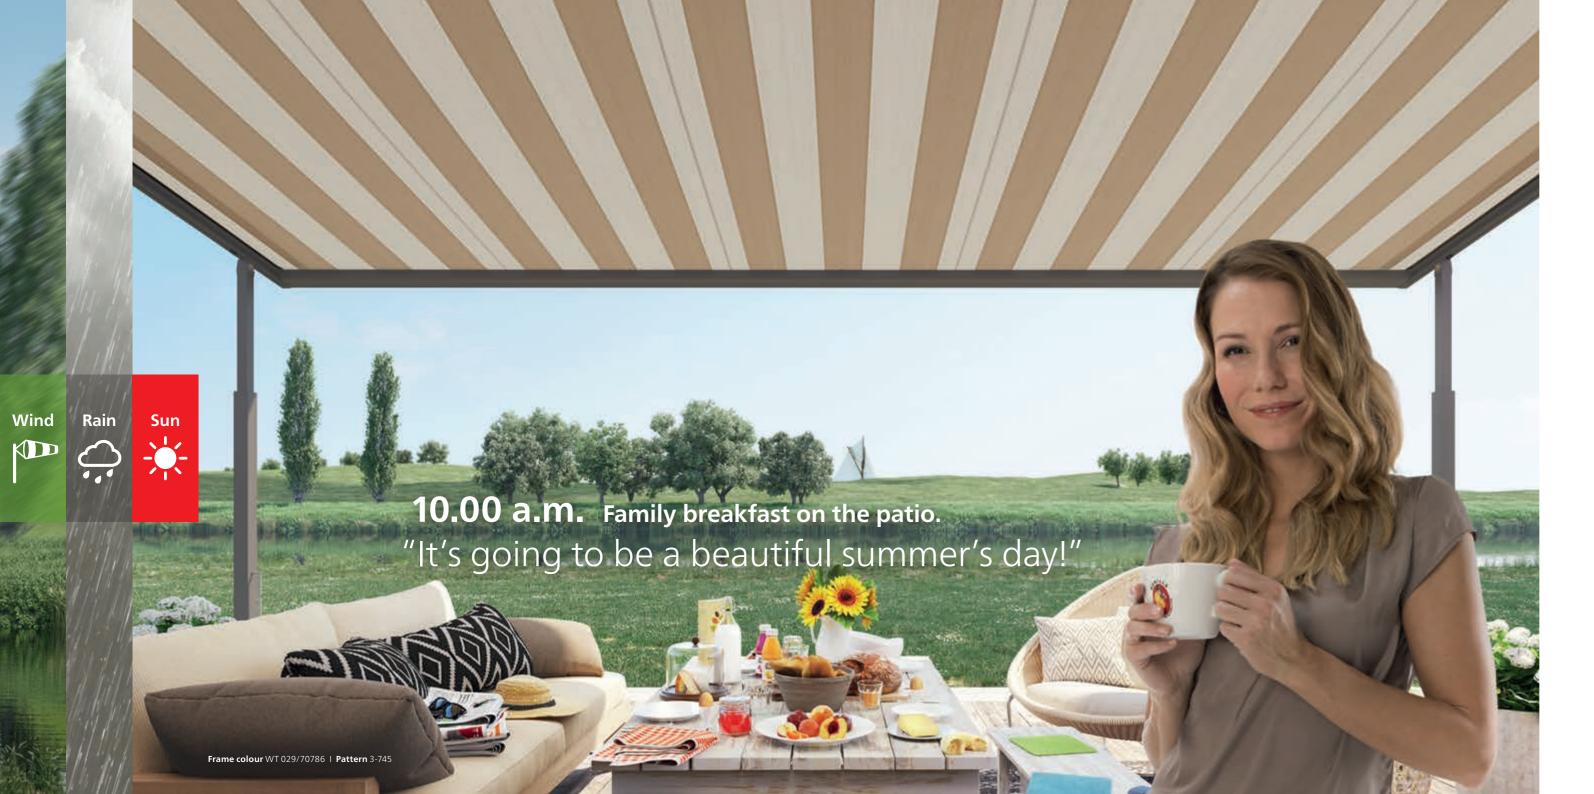

## **Clever rain protection** no need to leave your favourite spot

With Plaza Viva you remain dry as the rain water reliably drains off. Our recipe for success: the adjustable telescopic post and the water-repellent awning fabric (more about our fabrics on page 10). You can remain seated in your favourite chair or enjoy a family meal totally relaxed and enjoying being outdoors in the rain.

Plaza Viva Enjoy the outdoors, in almost any weather 

New: telescopic post for rain drainage

A minimum awning pitch is required to ensure that rainwater drains off reliably However, it is not always possible to produce this during installation. The optional telescopic post helps here. You can lower it **using a gear handle** to achieve the required pitch in the rain.