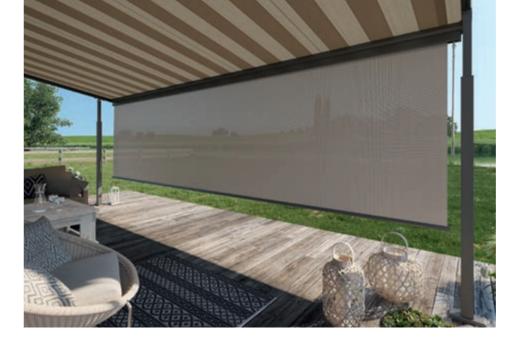

### Plaza Viva with VertiTex II even more protection in one system

The universal VertiTex II vertical awning extends the Plaza Viva with reliable sun, privacy, wind and glare protection – and in fact all round. Because the vertical awning can be mounted all around or on individual sides. Clever rail or zip technology ensures reliable lateral guidance. The vertical awning excels with an elegant, compact design that goes perfectly with the Plaza Viva. The cassette is available in round or square form. VertiTex II is also available with the fabrics from the screens by weinor® collection that let light and air through.