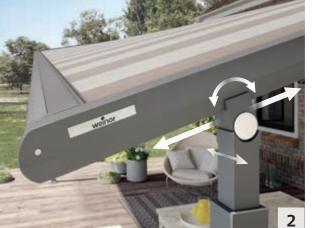

Would you like to enjoy the open air? Then simply open your Plaza Viva to exactly the position you desire at the press of a button.

Plaza Viva Enjoy the outdoors, in almost any weather

Our tip: With the Plaza Viva **OptiStretch** version, the fabric is always held captive and the edges of the cover are prevented from bellowing in winds.

## **Extremely stable** even in windy weather

Yes, a little summer breeze is lovely. Especially if the awning remains stable despite strong gusts. Just like Plaza Viva. Thanks to the two front posts it is **extremely wind-resistant.** The stable structure guarantees that the pergola awning can remain extended up to wind force 6 (Beaufort) and then also offers reliable sun protection too. Even with facades with not many load bearing substrates, like old buildings for example, the posts withstand strong wind loads consistently.